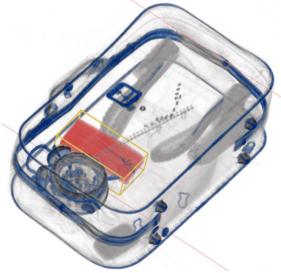

#### **Threats to Civil Aviation**

- Chemical, Biological
- MANPADS
- Insider threat
- Landside attacks
- Cyber attacks
- Drones
- Non-metallic IED
- Clever concealment on body or in PEDs etc
- Inbound flight security