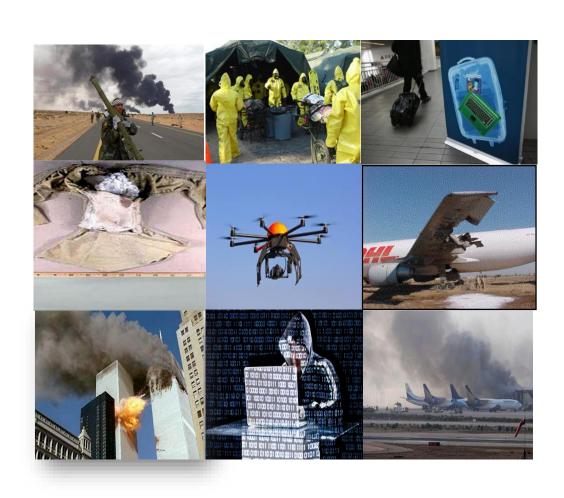

#### **Threats to Civil Aviation**

- Chemical, Biological
- MANPADS
- Insider threat
- Landside attacks
- Cyber attacks
- Drones
- Non-metallic IED
- Clever concealment on body or in PEDs etc
- Inbound flight security