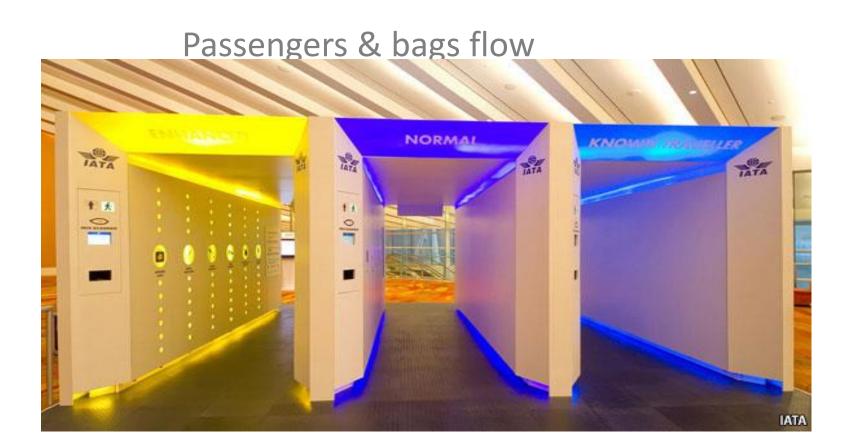

## **Passenger Differentiation**

#### **Passenger Differentiation**

#### **Considerations:**

- Known traveller programmes
- Watch list matching & predictive risk profiles
- Group based differentiation of passengers
- Airport real-time assessment of passengers