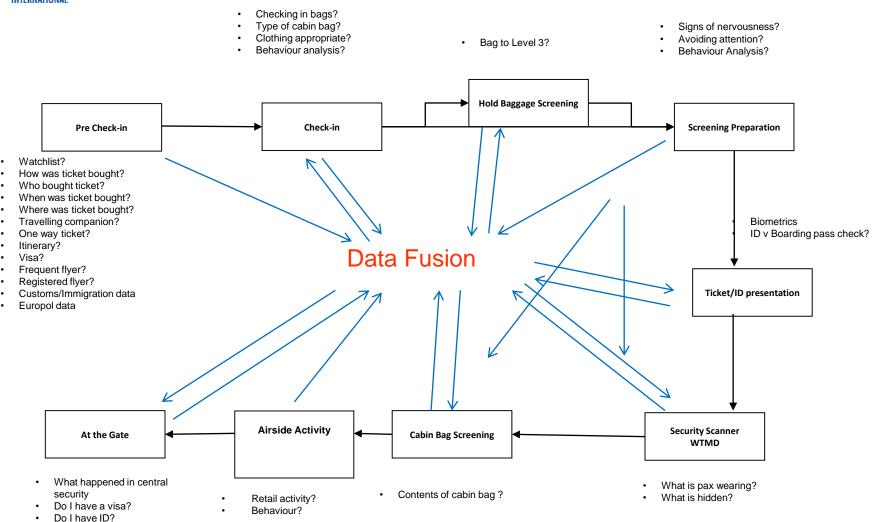

uicker and better answers to security challenges

Align European positions with global requirements























# **Aviation security**





#### **Aviation security**





# How to design a sustainable, resilient and innovative system of Aviation Security Screening?

- Balancing of data management, intelligence and physical checks
- Shift focus to "Bad People" instead of "Bad Objects"
- Differentiation of passenger groups without discrimination
- Use of innovative approaches such as behaviour analysis, biometrics and "Trusted Traveller" programmes
- Performance improvement through variation and unpredictable alternation
- More innovation, more incentives to test alternative systems in real airport operations
- Innovative technology



Behaviour analysis?

#### **Data Fusion**





#### **Passenger Differentiation**

#### **Considerations:**

- Known traveller programmes
- Watch list matching & predictive risk profiles
- Group based differentiation of passengers
- Airport real-time assessment of passengers

#### Challenges and Way Ahead:

- Further work required!
- Proof of concept
- Proof of practice



#### What Next?

- International collaboration
- European Commission
- Industry-led risk-based security initiatives ACI-IATA Smart Security
- Review regulations
- One stop security
- Industry-led initiatives:
  - ACI EUROPE Joint Operational Working Groups
  - Airports trials



#### **Conclusion**

- > Better passenger experience
  - Targeted verifications
- Cost efficiency
  - Better allocation of staff
- > Enhanced capacity
  - Completion of measures within fe